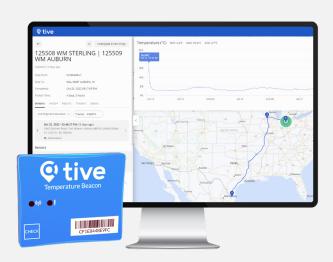

## **Tive Beacon**

The Tive™ Beacon works with the Tive Solo 5G tracker to provide temperature and location—at the item level or on pallets in different locations within a shipment.

A combination of innovative hardware, cutting-edge firmware and integration with our Solo 5G gives the Beacon an astounding three-year battery life.

Data is transmitted from the Beacon to the Solo 5G trackers, and is sent over the global cellular networkin real-time—to the Tive cloud platform.

From there you can stream data via API or use the platform to monitor shipments, analyze shipment data, configure alerts, and change settings. The press of a single button delivers deep, actionable insights into all your multi-piece shipments. The Tive solution is fully compliant with ISO 27001:2022.